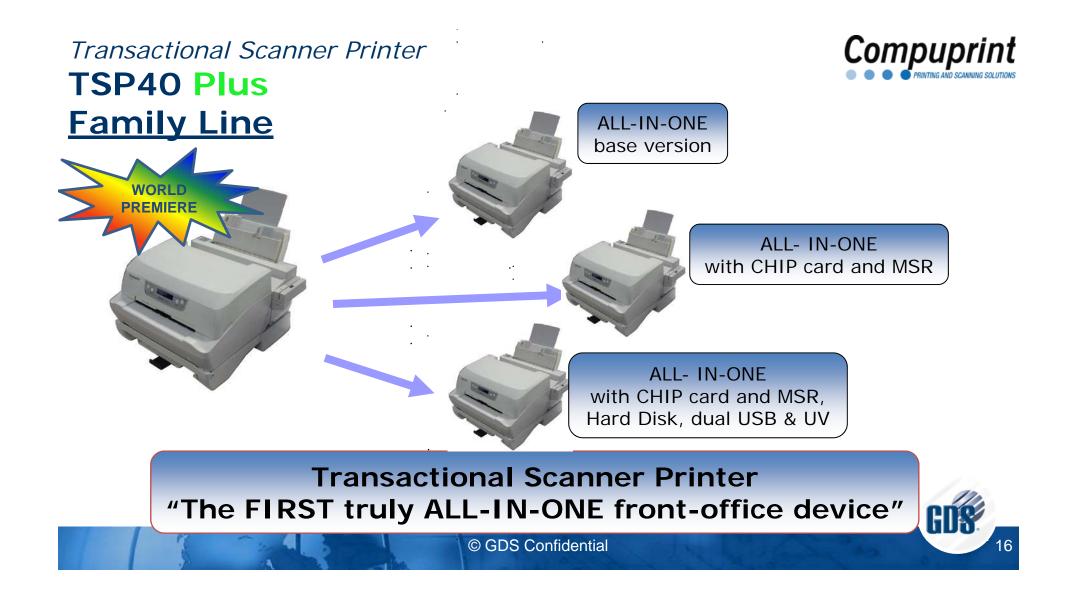

# Transactional printers : SP40 Plus

#### The most advanced solutions for:

- Banks
- Post Offices
- Ticketing
- Reception
- Healthcare
- Insurance
- Public Adm.
- •

2000 A staff and the same A dispersion of the Consumption of the same A dispersion of the Consumption of the same of the same

- Car documents
- Cheques
- Car license
- Postal books
- Tickets
- Shipping documents
- Passports
- Saving books
- Bank statement
- Invoices
- Bills
- Receipts
- Voucher

© GDS Confidential

PORTO TOTAL

100000