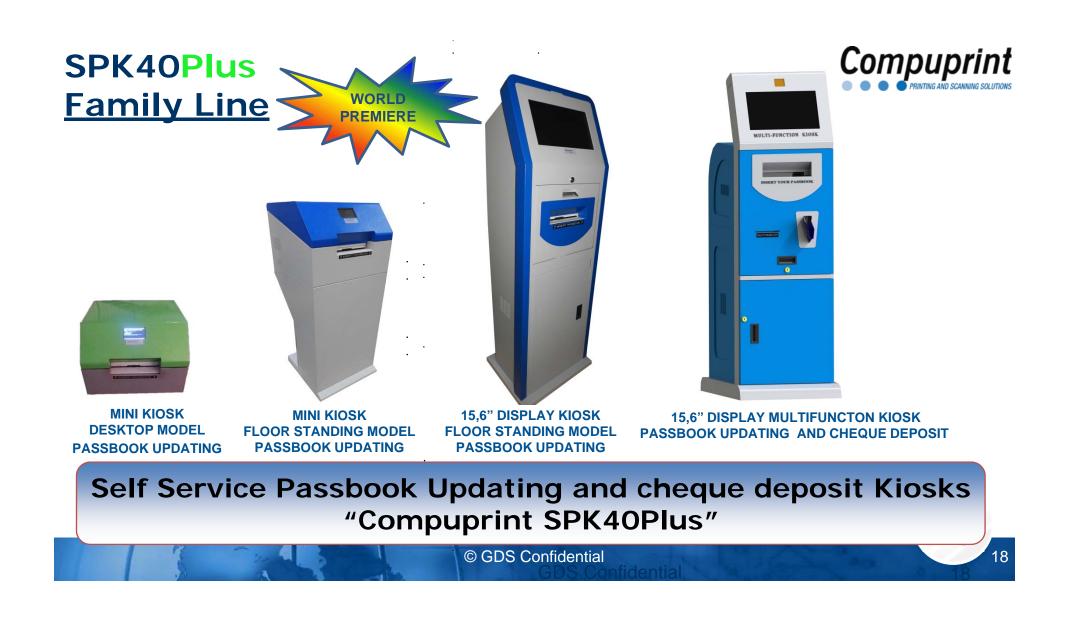

## **Compuprint SPK40**Plus Self Service Passbook Printing Kiosk

Compuprint

#### Efficiency in the banking branch

## **Compuprint SPK40**Plus Self Service Passbook Printing Kiosk

### Cost Saving advantages vs Auto Turn-Page Passbook Kiosk

**Time saving:** Efficiency in the banking branch reducing queues and customers waiting time, more personnel productivity

Passbook cost saving: Standard passbooks can be used instead of expensive "quality" passbook used with Auto Turn Page Passbook kiosk (Millions of US\$ saving per year)

Costs saving:

- 50% cost reduction compared to Auto Turn Page Passbook Kiosk
- Low cost of maintenance, cost per page and energy consumption
- High reliability due to simple passbook printing mechanism (less passbook jams and waste of passbook pages/stationery