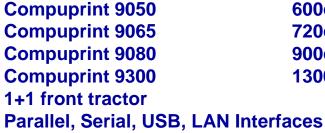

### **Compuprint: Global Distribution Channel**

Compuprint 2056/2056N400cps - 24pin - 80 columns - 1+5 copies1 tractor - single sheetParallel, Serial, USB, LAN Interfaces

Compuprint 3056/3056N5001+1 tractor – single sheetParallel, Serial, USB, LAN Interfaces

500cps - 24pin - 136 columns - 1+5 copies

600cps - 24 pin – 136 columns – 1+7 copies 720cps - 24 pin – 136 columns – 1+7 copies 900cps - 24pin – 136 columns – 1+7 copies 1300cps -18pin – 136 columns – 1+7copies

Compuprint 10300 1300cps - 24 pin – 136 columns – 1+7 copies 1+1 front tractor Parallel, Serial, USB, LAN Interfaces