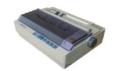

### **Compuprint: Global Distribution Channel**

Compuprint 2056/2056N400cps - 24pin - 80 columns - 1+5 copies1 tractor - single sheetParallel, Serial, USB, LAN Interfaces

Compuprint 3056/3056N5001+1 tractor – single sheetParallel, Serial, USB, LAN Interfaces

500cps - 24pin - 136 columns - 1+5 copies

600cps - 24 pin – 136 columns – 1+7 copies 720cps - 24 pin – 136 columns – 1+7 copies 900cps - 24pin – 136 columns – 1+7 copies 1300cps -18pin – 136 columns – 1+7copies

Compuprint 10300 1300cps - 24 pin – 136 columns – 1+7 copies 1+1 front tractor Parallel, Serial, USB, LAN Interfaces