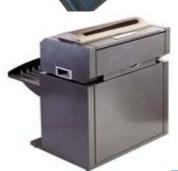

### **Compuprint: Global Distribution Channel**

Compuprint 2056/2056N400cps - 24pin - 80 columns - 1+5 copies1 tractor - single sheetParallel, Serial, USB, LAN Interfaces

Compuprint 3056/3056N5001+1 tractor – single sheetParallel, Serial, USB, LAN Interfaces

500cps - 24pin - 136 columns - 1+5 copies

600cps - 24 pin – 136 columns – 1+7 copies 720cps - 24 pin – 136 columns – 1+7 copies 900cps - 24pin – 136 columns – 1+7 copies 1300cps -18pin – 136 columns – 1+7copies

Compuprint 10300 1300cps - 24 pin – 136 columns – 1+7 copies 1+1 front tractor Parallel, Serial, USB, LAN Interfaces

# Compuprint 4247 Serial Matrix Compuprint

Exceptional print quality to meet your demand document printing requirements