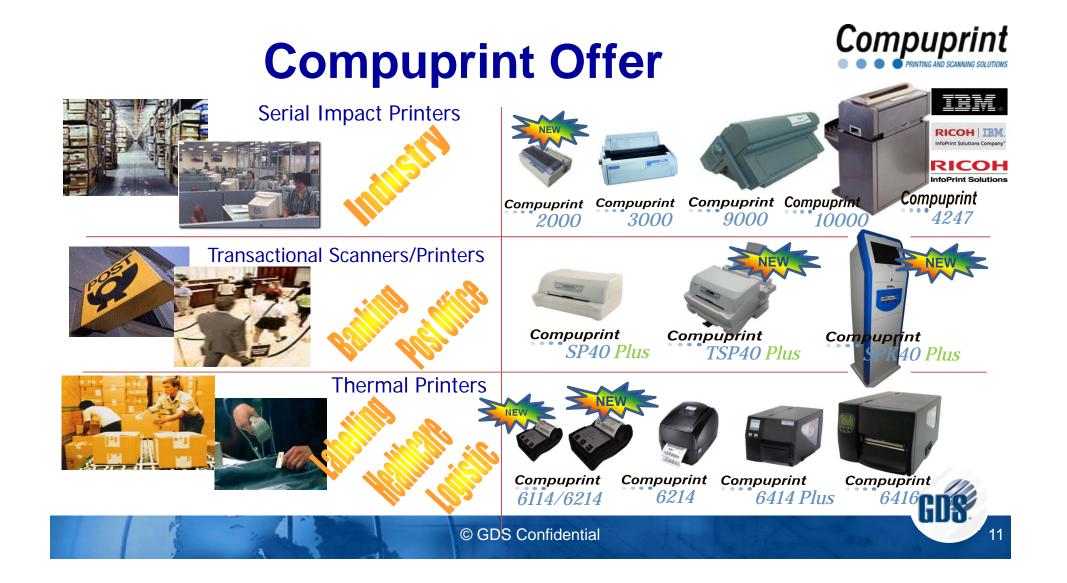

#### **Printers/Scanners:**

- Serial Impact
- Transactional
- Thermal
- Scanner
- OEM models

### **Compuprint: Global Distribution Channel**

Compuprint 2056/2056N400cps - 24pin - 80 columns - 1+5 copies1 tractor - single sheetParallel, Serial, USB, LAN Interfaces

Compuprint 3056/3056N5001+1 tractor – single sheetParallel, Serial, USB, LAN Interfaces

Compuprint 10300 1300cps - 24 pin – 136 columns – 1+7 copies 1+1 front tractor Parallel, Serial, USB, LAN Interfaces

# Compuprint 4247 Serial Matrix Compuprint

Exceptional print quality to meet your demand document printing requirements

# Transactional printers : SP40 Plus