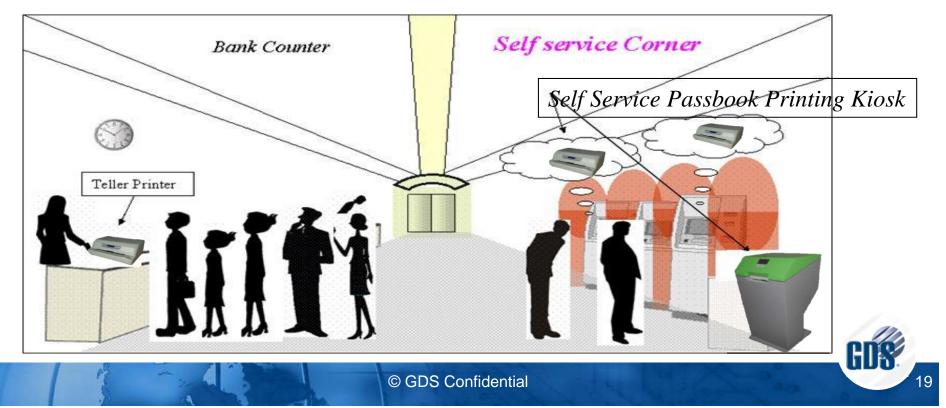

## **Compuprint SPK40**Plus Self Service Passbook Printing Kiosk

Compuprint

#### Efficiency in the banking branch

## **Compuprint SPK40**Plus Self Service Passbook Printing Kiosk

### Cost Saving advantages vs Auto Turn-Page Passbook Kiosk

**Time saving:** Efficiency in the banking branch reducing queues and customers waiting time, more personnel productivity

Passbook cost saving: Standard passbooks can be used instead of expensive "quality" passbook used with Auto Turn Page Passbook kiosk (Millions of US\$ saving per year)

Costs saving:

- 50% cost reduction compared to Auto Turn Page Passbook Kiosk
- Low cost of maintenance, cost per page and energy consumption
- High reliability due to simple passbook printing mechanism (less passbook jams and waste of passbook pages/stationery