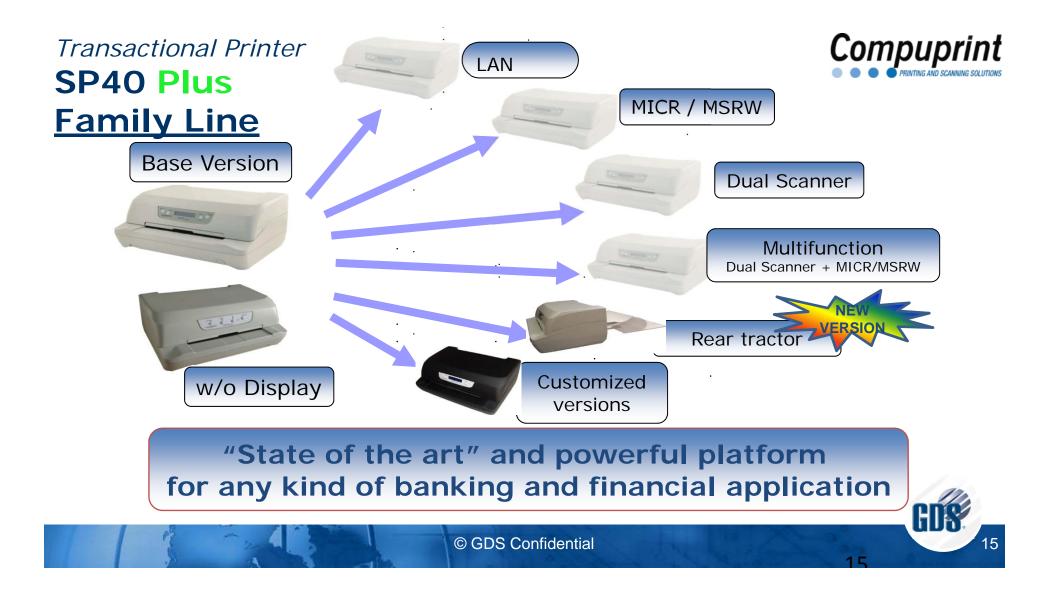

es 1300cps -18pin – 136 columns – 1+7copies



Compuprint 10300 1300cps - 24 pin – 136 columns – 1+7 copies 1+1 front tractor Parallel, Serial, USB, LAN Interfaces

# Compuprint 4247 Serial Matrix Compuprint

Exceptional print quality to meet your demand document printing requirements



# Transactional printers : SP40 Plus



#### The most advanced solutions for:

- Banks
- Post Offices
- Ticketing
- Reception
- Healthcare
- Insurance
- Public Adm.
- •



2000 A staff and the same A dispersion of the Consumption of the same A dispersion of the Consumption of the same of the same

- Car documents
- Cheques
- Car license
- Postal books
- Tickets
- Shipping documents
- Passports
- Saving books
- Bank statement
- Invoices
- Bills
- Receipts
- Voucher

© GDS Confidential

PORTO TOTAL

100000









## **Compuprint SPK40**Plus Self Service Passbook Printing Kiosk

Compuprint

#### Efficiency in the banking branch





## **Compuprint SPK40**Plus Self Service Passbook Printing Kiosk



### Cost Saving advantages vs Auto Turn-Page Passbook Kiosk

**Time saving:** Efficiency in the banking branch reducing queues and customers waiting time, more personnel productivity

Passbook cost saving: Standard passbooks can be used instead of expensive "quality" passbook used with Auto Turn Page Passbook kiosk (Millions of US\$ saving per year)

Costs saving:

- 50% cost reduction compared to Auto Turn Page Passbook Kiosk
- Low cost of maintenance, cost per page and energy consumption
- High reliability due to simple passbook printing mechanism (less passbook jams and waste of passbook pages