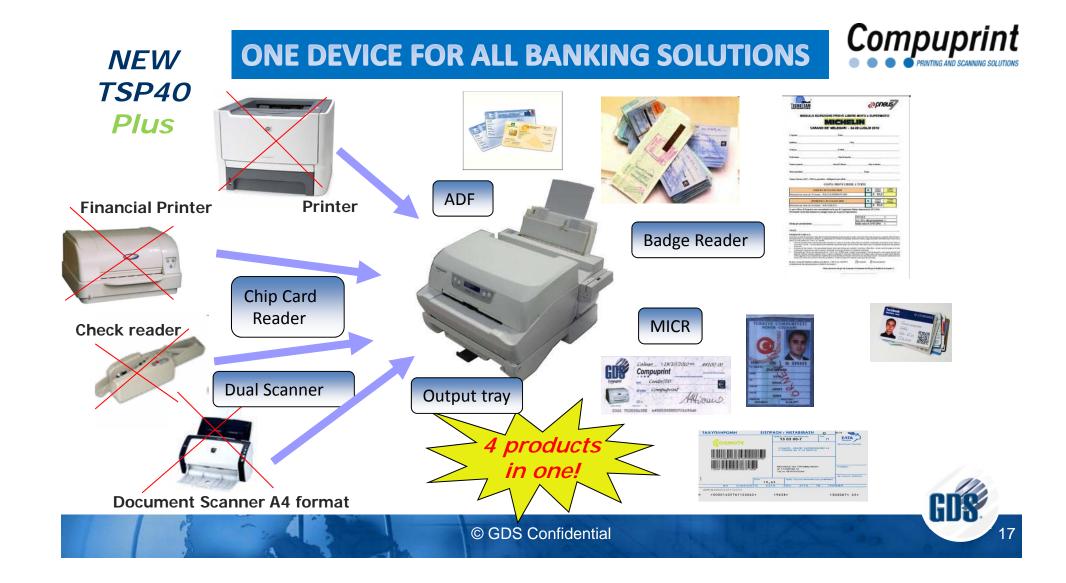

# Transactional printers : SP40 Plus

#### The most advanced solutions for:

- Banks
- Post Offices
- Ticketing
- Reception
- Healthcare
- Insurance
- Public Adm.
- •

2000 A staff and the same A dispersion of the Consumption of the same A dispersion of the Consumption of the same of the same

- Car documents
- Cheques
- Car license
- Postal books
- Tickets
- Shipping documents
- Passports
- Saving books
- Bank statement
- Invoices
- Bills
- Receipts
- Voucher

© GDS Confidential

PORTO TOTAL

100000